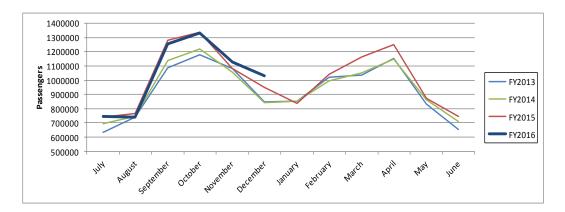

# **Ridership**



## **Customer Complaints**

| Complaints<br>per 100k<br>Passengers | 2nd Qtr<br>FY15 | 2nd Qtr<br>FY16 | FY16<br>Goal |
|--------------------------------------|-----------------|-----------------|--------------|
|                                      | 2.47            | 2.29            | 2.38         |

## **Customer Safety**

| Preventable<br>Accidents per<br>100k Miles | 2nd Qtr<br>FY15 | 2nd Qtr<br>FY16 | FY16<br>Goal |
|--------------------------------------------|-----------------|-----------------|--------------|
|                                            | 1.95            | 2.45            | 1.75         |

# 2nd Quarter Fixed Route Performance Measures (October-December 2015)

### **Scheduled Trip Adherence**

| Percent of Trips Operated | Percent of<br>Trips not<br>Operated |